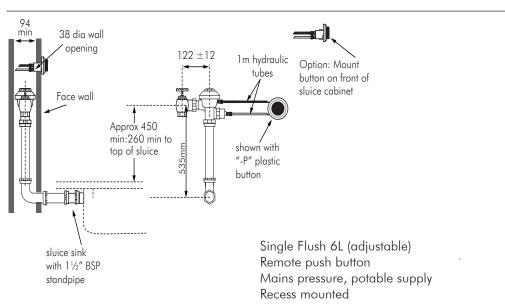

# ZH-6152XL-SL RECESS MOUNTED FLUSH VALVE FOR USE WITH SLUICE SINKS

Zurn Model ZH-6152XL-SL flush valve is a hydraulically actuated mains pressure sluice sink flushing valve with an approved vacuum breaker allowing direct connection to potable water supply without any additional backflow protection. The standard valve is pre-set to deliver a 6L flush and has achieved the distinction of Australian Standards Watermark approval and WELS 1 Star rating. Valve upgradable to 4.5L flushing should regulations permit.

Mount valve in appropriately sized duct space (see drawing above). 345mm x 345mm stainless steel access panel available should full duct access not be available.Avoid clash of button and vavle body.

Flow rings supplied with the valve allow the installer to increase the flush volume to either 9 or 12 litres if required (WELS 0 Star rated).

In order to comply with approvals is not possible to remote mount this valve and extend any pipework.