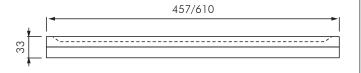

#### **DESCRIPTION**

The ASI 0690 is a stainless steel shelf formed from one piece of 18 gauge stainless steel, satin finish. Available in two lengths (457mm and 610mm) and has a depth of 156mm.

Sides of shelf shall be closed and tapered from front to rear. All edges are de-burred. Rear of shelf has a turned down leg with mounting holes. Shelf has a 10mm depression in top surface inside perimeter rim.

### **MODELS**

AS0690-18 - ASI stainless steel shelf 457mm AS0690-24 - ASI stainless steel shelf 610mm

**Auckland (Head Office)** 

20 Carr Rd, Three Kings Auckland 1042 P: 09 624 1115

**F**: 09 624 1110

E: sales@macdonaldindustries.co.nz