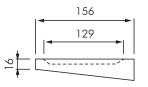

#### **DESCRIPTION**

The ASI 0690 is a stainless steel shelf formed from one piece of 18 gauge stainless steel, satin finish. Available in two lengths (457mm and 610mm) and has a depth of 156mm.

Sides of shelf shall be closed and tapered from front to rear. All edges are de-burred. Rear of shelf has a turned down leg with mounting holes. Shelf has a 10mm depression in top surface inside perimeter rim.