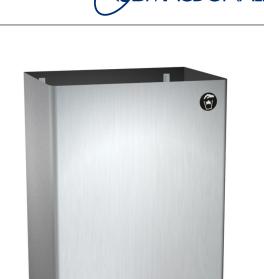

#### **DESCRIPTION**

157

ASI AS0828 Surface Mounted Waste Bin holds 25L of paper waste. Stainless steel with satin finish. Vertical front edges rounded to 13mm radius, no exposed fastening devices or spot welded seams, hemmed top lip for user safety. Four interior hooks for hanging a disposable bag (supplied by others).

Screw-mounted to wall through keyhole slots on the back of unit. Theft resistant after installation of concealed locking screw.

### MODELS

AS0828 - Standard model as shown.