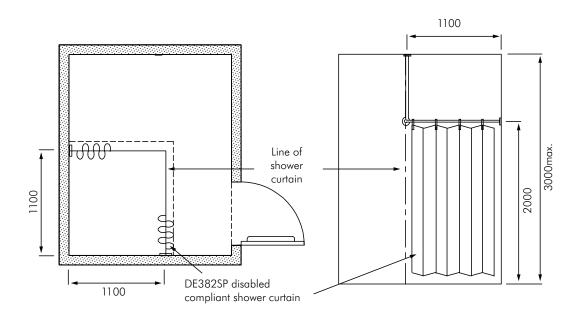

#### **DESCRIPTION**

DELABIE DE382SP is a shower curtain rail set for the accessible bathroom shower that meets the requirements of Acceptable Solutions G1/AS1 Accessible shower compartment. DE382SP is supplied in kitset format with 1100x1100mm Ø20mm stainless steel tubular curtain rails and 1.80mtr high PVC curtains. Each set is supplied with a 1.00mtr stainless steel ceiling support strut which should be positioned as close as possible to the rail corner. The strut can be cut on site to suit ceiling heights less than 3.00mtr.