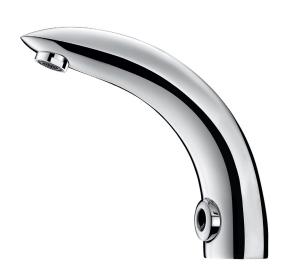

#### **DESCRIPTION**

DELABIE DE444000 is a deck mounted electronic basin tap with independent IP65 electronic control unit and shock-proof infrared presence detection sensor. Available as 230/12V mains supply with transformer or 6V Lithium battery power. Anti-bacterial duty flush operates for ~60 seconds every 24 hours after last use. Flow rate is pre-set at 3L/min at 300kPa, can be adjusted from 1.5 to 6L/min. Operating pressure is 100-500kPa, 300kPa is recommended. Chrome-plated solid brass body with hygienic scale-resistant flow straightener and reinforced fixing.

#### **MODELS**

**DE444000** - Standard model 3L/min - 6 star WELS rating.

**DE444006** - Same as DE444000 but battery powered.