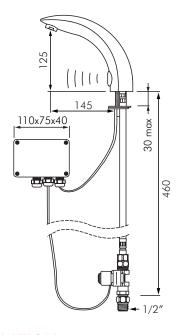

Supplied with PEX flexible connector, solenoid valve, filter and M1/2" stopcock.

We recommend installing a thermostatic mixing valve (see Water Tempering section).

#### **INSTALLATION**

- Deck mounted through Ø34mm hole.
- Reinforced fixation using 2x stainless steel fixing screws and support ring.
- 230V AC power connection to control box.
- 400mm PEX flexible with filter & solenoid connects to 1/2" water supply.
- Maximum Hot water temperature 55°C.
- Flow rate pre-set at 3L/min at 300kPa, can be adjusted from 1.5 to 6L/min by using a 2.5mm Allen key directly on the flow straightener.