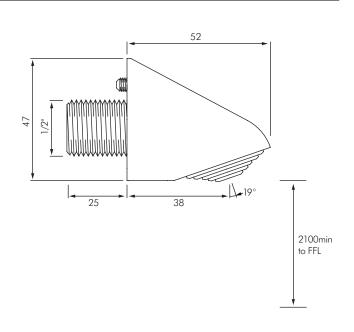

# **DE64000** Shower head with grid

DELABIE

Delabie DE64000 is a vandal proof fixed shower head with 5 ring spray grid. Flow rate 40L/min at 300kPa without flow rate regulator (can be combined with one of our flow regulators, see MODELS). Chrome plated solid brass with invisible anti-rotating blocking screw. Inlet connection M1/2".

## **INSTALLATION**

- M1/2" water supply connection.
- Fixed with invisible blocking screw.
- Flow rate 40L/min at 300kPa.