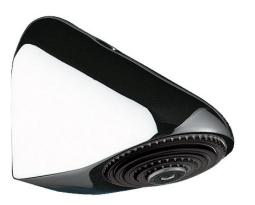

# **DE64000** Shower head with grid

DELABIE

Delabie DE64000 is a vandal proof fixed shower head with 5 ring spray grid. Flow rate 40L/min at 300kPa without flow rate regulator (can be combined with one of our flow regulators, see MODELS). Chrome plated solid brass with invisible anti-rotating blocking screw. Inlet connection M1/2".

Ideal for use in applications such as schools, sports stadiums, public bathrooms. Not recommended for use in high secuirty or mental health applications.