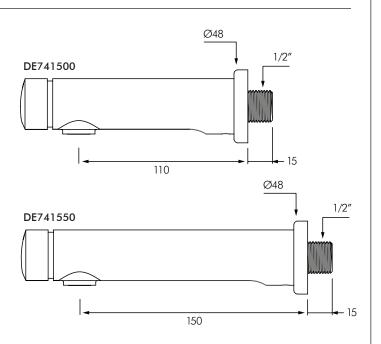

#### MODEL

- **DE741500** Standard model 3L/min 6 star WELS rating.
- DE741550 Same as DE741500 but with L.150 spout.