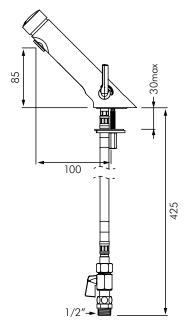

#### **INSTALLATION**

- Deck mounted through Ø34mm hole.
- Reinforced fixation using 2x stainless steel fixing screws and support ring.
- 400mm PEX flexibles connect to 1/2" water supply.
- Equal Hot & Cold supply pressure (max 15% variation).
- Maximum Hot water temperature 55°C.
- Flow rate pre-set at 3L/min at 300kPa, adjustable.