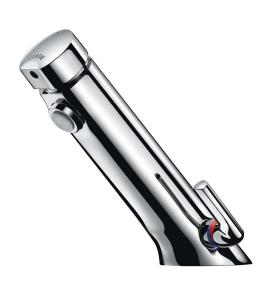

#### **DESCRIPTION**

DELABIE DE742500 is a deck mounted time flow basin mixer with a soft touch operation. Soft touch operation allows users to use the controls with no effort especially children, elderly or people with reduced physical ability. Side temperature control with adjustable maximum temperature limiter. Time flow is ~7 seconds. Flow rate is pre-set at 3L/min at 300kPa. Operating pressure is 100-500kPa, 300kPa is recommended. Chrome-plated solid brass body with tamperproof scale-resistant flow straightener and reinforced fixing.

Supplied with PEX flexible connectors, filters, non-return valves and M1/2" stopcocks.