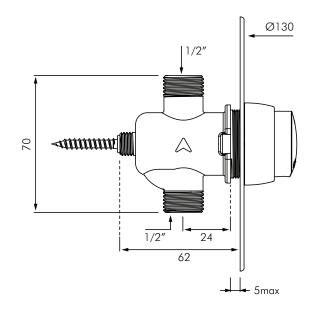

#### **DESCRIPTION**

DELABIE DE749428 is a recessed mounted time flow shower valve with a soft touch operation. Soft touch operation allows users to press the control with no effort especially children, elderly or people with reduced physical ability. Time flow is ~30 seconds. Flow rate is pre-set at 9L/min at 300kPa, can be adjusted. When connected to a Delabie shower rose the actual flow rate will be 6L/min, 3 star WELS rating. Operating pressure is 100-500kPa, 300kPa is recommended. Bright polished stainless steel wall plate Ø130mm with solid brass body. M1/2" water connections for mixed water supply.

#### **INSTALLATION**

- Recessed mounted behind Ø130mm stainless steel cover plate.
- M1/2" water supply connection.
- Recessed depth can be adjusted from 1 to 5mm.
- For cold or tempered single water supply.
- Maximum Hot water temperature 55°C, recommended tempered supply of ~40°C.
- Flow rate pre-set at 9L/min at 300kPa, can be adjusted.