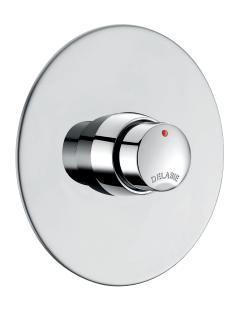

#### **DESCRIPTION**

DELABIE DE749428 is a recessed mounted time flow shower valve with a soft touch operation. Soft touch operation allows users to press the control with no effort especially children, elderly or people with reduced physical ability. Time flow is ~30 seconds. Flow rate is pre-set at 9L/min at 300kPa, can be adjusted. When connected to a Delabie shower rose the actual flow rate will be 6L/min, 3 star WELS rating. Operating pressure is 100-500kPa, 300kPa is recommended. Bright polished stainless steel wall plate Ø130mm with solid brass body. M1/2" water connections for mixed water supply.

#### **MODELS**

**DE749428** - Standard model 9L/min - 2 star WELS rating.