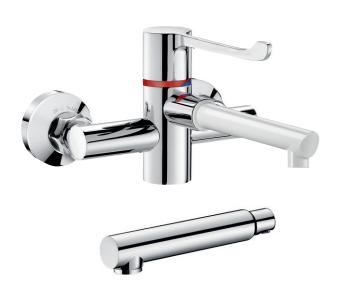

#### **DESCRIPTION**

DELABIE DEH9610 Securitherm is a wall mounted thermostatic single control basin mixer with smooth interior and Bioclip removable spout. Securitherm thermostatic mixer taps ensures immediate hot water shut off if the cold water supply fails. If the hot water fails the mixer also shuts off. Securitouch thermal insulation prevents burns to the user. The BIOCLIP spout can be removed entirely from the tap body allowing for curative or preventative cleaning/disinfection to eliminate Biofilm and bacteria. Straight spout L.254mm with star shaped flow straightener for no impurity retention. Mixers with smooth interiors have 14x less Biofilm contamination than mixers with standard rough interiors. Flow rate limited to 7L/min at 300kPa. Operating pressure is 100-500kPa, 300kPa is recommended. Easy to use hygienic control lever L.146mm. Temperature is limited to 40°C but is adjustable by the installer to the buildings' required maximum temperature.

Supplied with 2x M1/2" offset stop/purge wall connectors and either 1x disposable Hostaform spout or 2x removable chrome plated stainless steel spouts (see models). Spout can also be replaced with a BIOFIL filter (see separate BIOFIL literature).

#### **MODELS**

**DEH9610** 

- Standard model 7L/min supplied with 1x disposable Hostaform spout L.254mm.

**DEH9610-SP** - Same as DEH9610 but supplied with 2x chrome plated stainless steel spouts L.258mm.