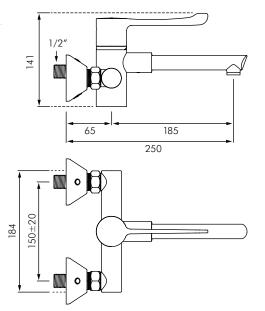

#### INSTALLATION

- Wall mounted 150mm centres +/-20mm with M1/2" offset stop/purge wall connectors.
- Spout can be removed entirely from the tap body for curative or preventative measures in healthcare facilities.
- Flow rate limited to 7L/min at 300kPa.
- · Anti-scalding failsafe, Hot water shuts off immediately if cold water fails.
- Temperature limit set to maximum 40°C (is adjustable by installer).
- Minimum 15°C difference between HW and MW.
- Maximum 15% pressure differential between HW and CW.
- Thermal & chemical shocks are possible with this mixer tap.