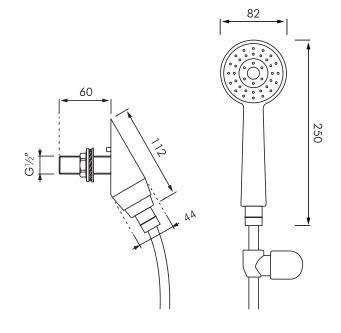

## **DESCRIPTION**

The DV-SH07-084 high security detachable hose and handset is intended for installations where everything except the showerhead and sensor are concealed behind a wall or panel. The quick release mechanism allows for ease of connection and disconnection of hose and handset.

Brushed finish 316 stainless steel, for wall mounting M1/2" BSP thread, supplied with an anti-rotation pin.

Ideal for use in applications requiring a high degree of vandalism protection including prisons and mental health facilities, and require a water consumption minimisation.

## **INSTALLATION**

- Wall mounted detachable 1500mm shower hose and handset.
- M1/2" water supply connection.
- Minimum water pressure 100kPa.