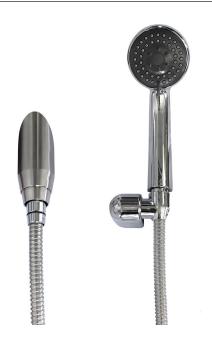

## **DESCRIPTION**

The DV-SH07-084 high security detachable hose and handset is intended for installations where everything except the showerhead and sensor are concealed behind a wall or panel. The quick release mechanism allows for ease of connection and disconnection of hose and handset.

Brushed finish 316 stainless steel, for wall mounting M1/2" BSP thread, supplied with an anti-rotation pin.

Ideal for use in applications requiring a high degree of vandalism protection including prisons and mental health facilities, and require a water consumption minimisation.

## **INSTALLATION**

- Wall mounted detachable 1500mm shower hose and handset.
- M1/2" water supply connection.
- Minimum water pressure 100kPa.