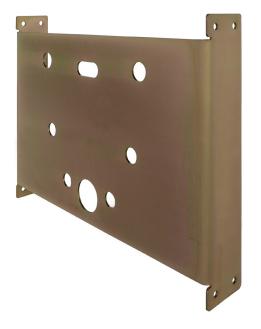

# **DESCRIPTION**

The DV-VR01-UBB is a heavy duty inwall mounted bracket designed to securely fix the DV-VR01-001 or DV-VR01-031 security basins where there is no direct duct space behind the basin to allow for conventional through wall mounting

The frame is fixed to wall framing using the coach screws supplied prior to wall lining. Waste connections have suitable penetrations through the bracket.

Final connections should be completed once wall lining is finished, therefore it is imperative that a suitable access panel be installed above and below the basin. We recommend ZA/HD 345 x 345 stainless steel access panels be installed. Refer to separate literature to ensure correct access panel is specified.

# MODELS

DV-VR01-UBB - Inwall Fixing Bracket