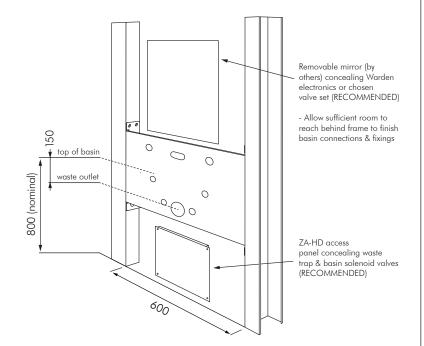

The frame is fixed to wall framing using the coach screws supplied prior to wall lining. Waste connections have suitable penetrations through the bracket.

Final connections should be completed once wall lining is finished, therefore it is imperative that a suitable access panel be installed above and below the basin. We recommend ZA/HD 345 x 345 stainless steel access panels be installed. Refer to separate literature to ensure correct access panel is specified.

# **INSTALLATION**

Inwall frame fixed to wall framing prior to wall lining using coach bolts supplied. Mounting height to suit required basin height.

Double stud walls to ensure correct support.