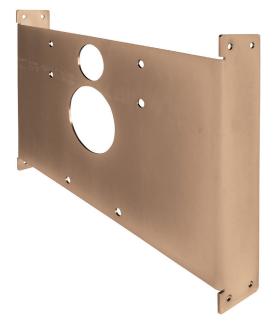

### DESCRIPTION

The DV-VR01-UWB is a heavy duty inwall mounted bracket designed to securely fix the DV-VR01-010 or DV-VR01-011 security WC's where there is no direct duct space behind the WC to allow for conventional through wall mounting.

The frame is fixed to wall framing using the coach screws supplied prior to wall lining. All water and waste connections have suitable penetrations through the bracket.

Final connections should be completed once wall lining is finished, therefore it is imperative that a suitable access panel be installed above the toilet. We recommend ZA-HD-SP 345 x 450 stainless steel access panels be installed. Variations on ZA panels allow for mounting Zurn valve push buttons or Piezo switches for use with Warden electronics. Refer to separate literature to ensure correct access panel is specified.