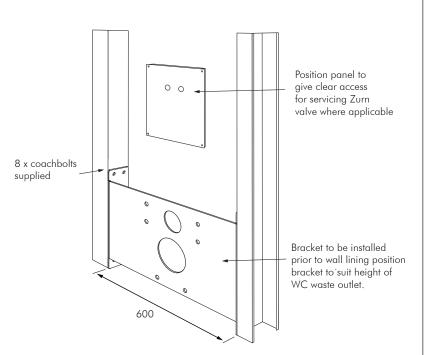

The frame is fixed to wall framing using the coach screws supplied prior to wall lining. All water and waste connections have suitable penetrations through the bracket.

Final connections should be completed once wall lining is finished, therefore it is imperative that a suitable access panel be installed above the toilet. We recommend ZA-HD-SP 345 x 450 stainless steel access panels be installed. Variations on ZA panels allow for mounting Zurn valve push buttons or Piezo switches for use with Warden electronics. Refer to separate literature to ensure correct access panel is specified.

### **INSTALLATION**

Inwall frame fixed to wall framing prior to wall lining using coach bolts supplied. Mounting height to suit WC.

Double stud walls to ensure correct support.