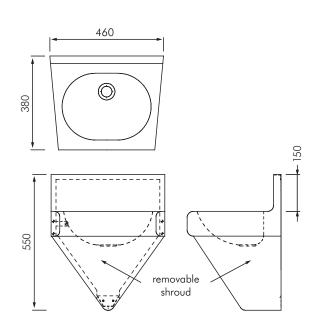

The basin is designed to be face wall mounted with a removable shroud allowing access to fixing and waste and water fittings. The shroud is securely fastened to the basin and wall using a concealed Allen screw fixing.

## **INSTALLATION**

Fix to wall using the joggle strip at the top of the basin backsplash and the wall bracket at the base of the shroud. All waste and water fittings are accessible via the removable shroud.