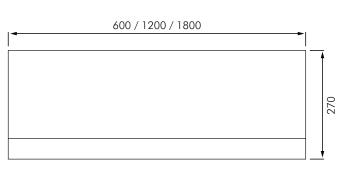

#### MODELS

- **FR-ECC6** Backsplash for protecting wall behind 600mm wash trough.
- **FR-ECC12** Backsplash for protecting wall behind 1200mm wash trough.
- **FR-ECC18** Backsplash for protecting wall behind 1800mm wash trough.