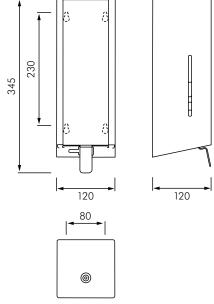

### DESCRIPTION

Franke EXOS618 soap dispenser is for wall mounting. Depending on the interior design and the colour scheme, this model is available in three new front panel options; stainless steel with satin finish, white safety glass, and black safety glass. The casing has Franke InoxPlus surface refinement for the reduction of finger marks and better cleaning characteristics (easy to clean). Material thickness is 1.2 mm, inspection window on side, suitable for liquid soap and lotions, 800 ml refill tank, with stainless steel push lever, easy to refill with soap tank on front panel, includes mounting materials. Dimensions: 120 x 326 x 120 mm (W x H x D).