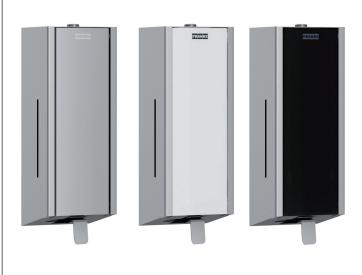

### DESCRIPTION

Franke EXOS618 soap dispenser is for wall mounting. Depending on the interior design and the colour scheme, this model is available in three new front panel options; stainless steel with satin finish, white safety glass, and black safety glass. The casing has Franke InoxPlus surface refinement for the reduction of finger marks and better cleaning characteristics (easy to clean). Material thickness is 1.2 mm, inspection window on side, suitable for liquid soap and lotions, 800 ml refill tank, with stainless steel push lever, easy to refill with soap tank on front panel, includes mounting materials. Dimensions: 120 x 326 x 120 mm (W x H x D).

### MODELS

- **FR-EXOS618X** Franke EXOS soap dispenser with satin stainless steel front panel.
- **FR-EXOS618W** Franke EXOS soap dispenser with white glass front panel.
- **FR-EXOS618B** Franke EXOS soap dispenser with black glass front panel.