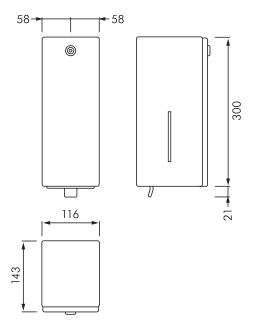

# **DESCRIPTION**

RODAN FR-RODX618 wall mounted soap dispenser is fabricated in 0.8mm satin finish stainless steel with an impact resistant plastic pull paddle/dispenser. A 0.8L capacity soap tank is accessable using the Franke keyed alike cylinder lock.

#### **INSTALLATION**

Wall mounted in wall using 2 x self tapping flat head screws (supplied) through mounting holes provided.